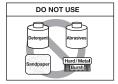

### Maintenance

- 1 Check the product regularly and tighten the screw again if it was loose.
- Wipe with soft and dry cloth to clean products.
  To remove tough stains use water with soft cloth or sponge, and then wipe enough to dry up.