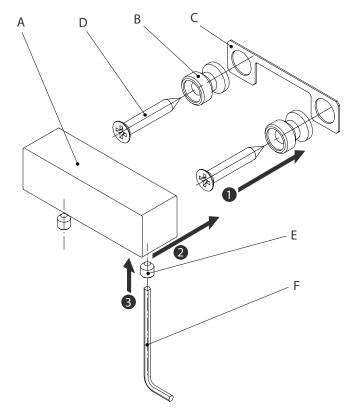

#### components

- A: Door pull 1pc
- B: Grub Screw Receive Nut 2pcs
- C: Spacer 1pc
- D : Fixing Screw 2pcs
- E: Grub Screw 2pcs
- F: Allen Key 1pc

\*Drill pilot holes \$\Phi\_2 - 2.5mm\$