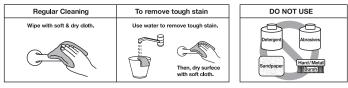

#### Maintenance

- 1 Check the product regularly and tighten the screw again if it was loose.
- 2 Wipe with soft and dry cloth to clean products.
- To remove tough stains use water with soft cloth or sponge, and then wipe enough to dry up.