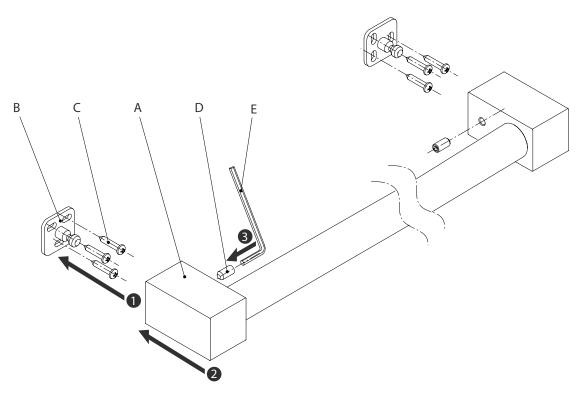

#### components

- A : Support Bar 1pc
- B: Wall Mount Unit 2pcs
- C : Fixing Screw 6pcs
- D : Grub Screw 2pcs
- E : Allen Key 1pc

\*Drill pilot holes 02 - 2.5mm