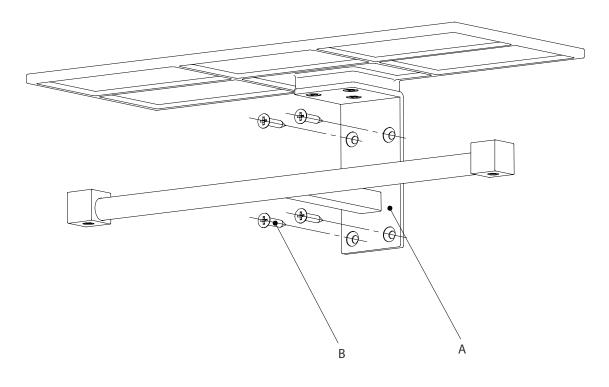

#### components

A : Toilet Paper Holder 1pc

B : Fixing Screw 4pcs

\*Drill pilot holes 02 - 2.5mm