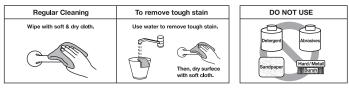

#### Maintenance

- 1 Check the product regularly and tighten the screw again if it was loose.
- 2 Wipe with soft and dry cloth to clean products.
- To remove tough stains use water with soft cloth or sponge, and then wipe enough to dry up.