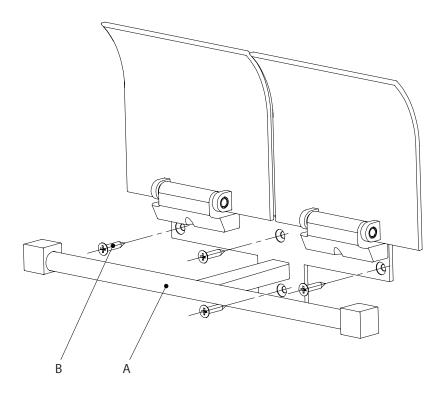

# Toilet Paper Holder



# **Fitting Instruction**

#### components

A : Toilet Paper Holder 1pc

B : Fixing Screw 4pcs



## Attention

Do not use the product as a step and never hang on to it. These improper use causes the injury. Make sure to install the product to the place where all the screws hold tightly. If the provided screws are not suitable to the wall, please arrange anchor bolts etc.

#### Notes

- 1 Please read this instruction well and be sure to install the product correctly. After installation, user shall keep this instruction.
- 2 Please pay attention, not to drop and not to damage the product by fixing tools and etc. while installing.
- 3 Check the installation position before drilling the fixing face.
- 4 Do not use impact drill because it may become hard to remove.
- 5 Do not remodel the product. Do not use the parts except we specify.
- 6 Do not use for a purpose other than the intended