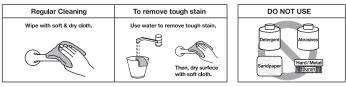

### Maintenance

- 1 Check the product regularly and tighten the screw again if it was loose.
- 2 Wipe with soft and dry cloth to clean products.
- To remove tough stains use water with soft cloth or sponge, and then wipe enough to dry up.