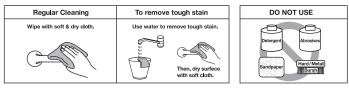

### Maintenance

- 1 Check the product regularly and tighten the screw again if it was loose.
- 2 Wipe with soft and dry cloth to clean products.
- To remove tough stains use water with soft cloth or sponge, and then wipe enough to dry up.