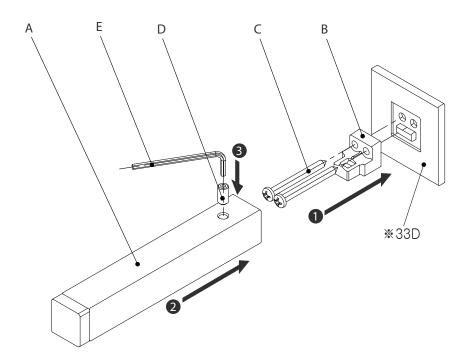

#### components

- A : Door Stopper 1pc
- B: Wall Mount Unit 1pc
- C : Fixing Screw 2pcs
- D : Grub Screw 1pc
- E : Allen Key 1pc

\*Drill pilot holes 0 1.5 - 2mm

## Attention

Do not use the product as a step and never hang on to it. These improper use causes the injury. Make sure to install the product to the place where all the screws hold tightly. If the provided screws are not suitable to the wall, please arrange anchor bolts etc.

#### Notes

- 1 Please read this instruction well and be sure to install the product correctly. After installation, user shall keep this instruction.
- 2 Please pay attention, not to drop and not to damage the product by fixing tools and etc. while installing.
- 3 Check the installation position before drilling the fixing face.
- 4 Do not use impact drill because it may become hard to remove.
- 5 Do not remodel the product. Do not use the parts except we specify.
- 6 Do not use for a purpose other than the intended use of the product.
- 7 After installation, please confirm whether the product was correctly installed and tightly fixed.
- 8 Avoid installing the product where directly wet with water.