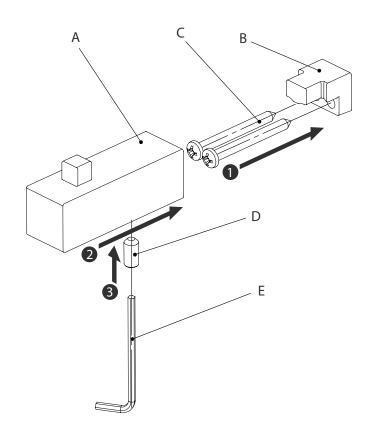

#### components

A: Hook 1pc

B: Wall Mount Unit 1pc

C: Fixing Screw 2pcs

D: Grub Screw 1pc

E: Allen Key 1pc

\*Drill pilot holes \$\Phi 1.5 - 2mm