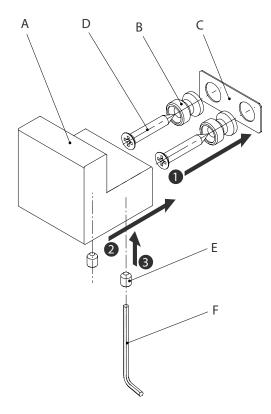

#### components

A: Hook 1pc

B: Grub Screw Receive Nut 2pcs

C: Spacer 1pc

D : Fixing Screw 2pcs

E: Grub Screw 2pcs

F: Allen Key 1pc

\*Drill pilot holes \$\Phi\_2 - 2.5mm\$